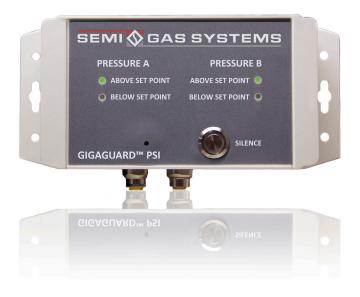

## GigaGuard<sup>™</sup> GG-PSI

## Pressure Status Indicator

**SEMI-GAS®** supplies SEMI S2 certified, production-ready ultra high purity gas source systems, distribution systems and control technology to leaders in the Semiconductor industry and related high-tech fields. Built to address the most rigorous precision and purity demands of these specialized applications, SEMI-GAS® solutions are globally renowned for their premier levels of safety, quality, and performance.

## **FEATURES**

- Continuously Monitors Gas Supply Pressure
- For Use with 1 or 2 Pressure Switches
- Indicator Lights and Audible Alarms Signify Pressure Condition
- Two Configurable Status Relays for Remote Monitoring System Capabilities
- Easily Configurable Options for User Requirements via HTML Interface
- Standard MODBUS TCP Communications
- ◆ Configurable Ethernet Communications

## MATERIALS OF CONSTRUCTION

- 6' Power Cord with Molded 5-15P Plug
- NEMA-Rated ABS Plastic Enclosure
- Brackets for Easy Wall Mounting
- Integrated Universal AC Power Supply
- Bottom-Mounted Ethernet Connection Port
- M12 Connectors for Bank Pressure Switch Inputs