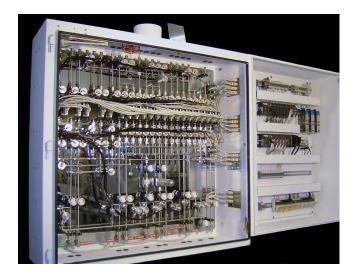

### **Mass Flow Controller Blending System**

- Provides a Continuous Flow of Controller Gas Mixtures
- Uniform Mixing for User Specified Concentrations
- Analog MFC Blending System
- Ultra-High Purity Orbitally Welded Components
- PLC Based Control System Including PC
- Intuitive Operating Interface and control
- Continuously Monitors System Conditions for Alarms
- Includes Pneumatically Operated Valves
- assembled in a class 100 Cleanroom Environment

#### **Engineering Data**

- Dimensions: 44" T x 82" W x 14" D
- Weight: 550 lbs
- Air Flow Requirements: 200 SCFM
- Exhaust Duct: 6" Diameter
- Voltage: 100 to 240 VAC, Phase 1
- Frequency: 50 To 60 Hz

#### **Materials of Construction**

- Welded 11 Ga Steel Enclosure
- Self-Closing and Self-Latching Enclosure Door
- Self-Closing and Lockable Controller Enclosure
- UL Approved Fire Sprinkler
- 1/4" Thick Safety Glass Window