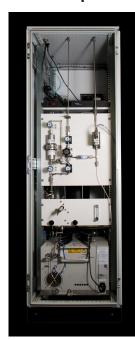

## Samplex™

### **Materials of Construction**

- Welded 12 Ga Steel Mounting Frame
- 16 Ga Steel Gray Powder Painted Enclosure
- Steel Pull-Out Shelf for Mounted Analyzer
- Wireless Bar Code Scanner for Cylinder Read Out