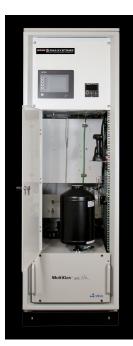

## Samplex™

### **Features**

- Automates Gas Mixture Sampling
- Perfect for EPA Protocol Analysis
- Generates Reports and Sample Certificates
- Workstation PC with LabView Interface
- Includes Color Touch Screen Controller
- PPB or PPM Analysis of Multiple Gases
- Liquid N2 Cooling Vessel
- Pictured with MKS MultiGas FTIR Analyzer
- Includes Nitrogen Purification