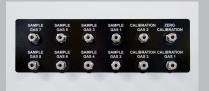

### **Engineering Data**

• Dimensions: 70" T x 24" W x 31" D

• Voltage: 24V (120V 60Hz in)

• Ethernet Communications Available

• Batch Analysis and Display of up to 6 Samples